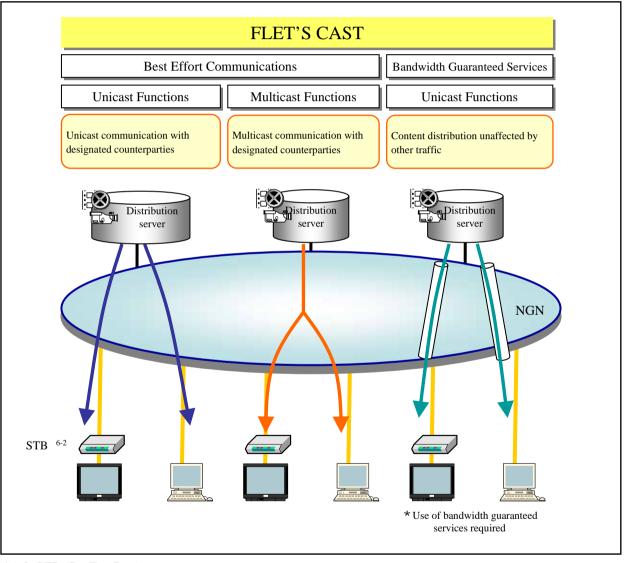

# 1. Outline of Services

- This service for content providers connects their distribution servers to the NGN, enabling the distribution of movies, music and other content using the IPv6 addresses of "FLET S Hikari Next" customers.
- In addition to best effort communication services, we will provide bandwidth guaranteed communications \*6–1, enabling distribution of content unaffected by other traffic.