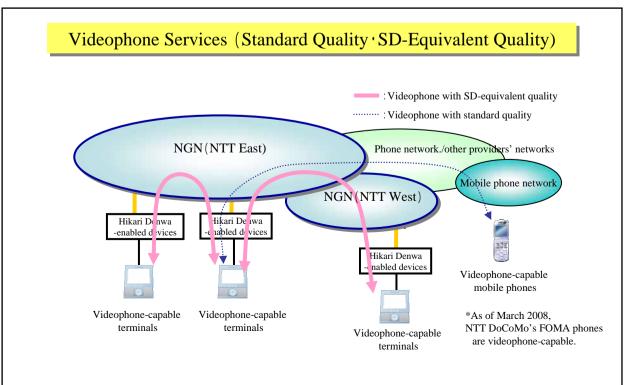

#### 1. Outline of Services

'Hikari Denwa services available to subscribers of FLET'S Hikari Next offers the same Hikari Denwa services provided by B FLET'S and, in addition, provides new high-quality telephone services (7kHz) delivering clearer voice communication and broadband videophone services (SD-equivalent quality: regular TV class) with high-resolution images capable of displaying natural movements natural movements.

Videophone services are available only with connection to parties with "Hikari Denwa" and "Hikari Denwa Office Type" using "FLET'S Hikari Next" offered by NTT East and NTT West. In addition, videophone services (standard quality) can be connected to videophone-capable mobile phones (NTT DoCoMo's FOMA handsets are videophone-capable as of March 2008).