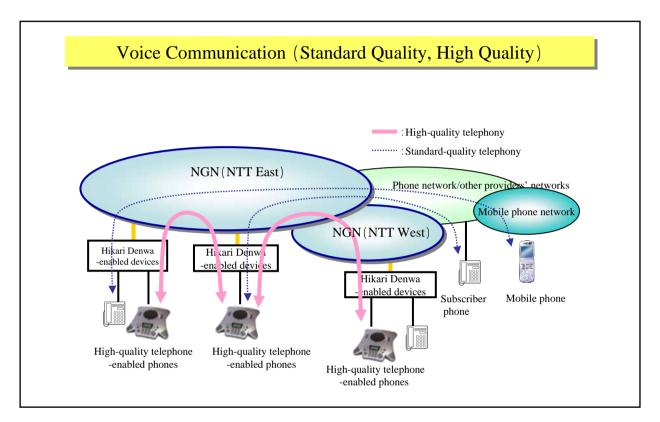

#### 1. Outline of Services

'Hikari Denwa services available to subscribers of FLET'S Hikari Next offers the same Hikari Denwa services provided by B FLET'S and, in addition, provides new high-quality telephone services (7kHz) delivering clearer voice communication and broadband videophone services (SD-equivalent quality: regular TV class) with high-resolution images capable of displaying natural movements natural movements.

High-quality telephony services are available only with connection to parties with "Hikari Denwa" and "Hikari Denwa Office Type" through "FLET'S Hikari Next" offered by NTT East and NTT West. Calls to other destinations will have standard quality.

\*2-7: Applies to calls to "Hikari Denwa," "subscriber phone," "INS Net" and other such services. The rate for calls to mobile phones and the like will be the same as those for "Hikari Denwa" and "Hikari Denwa Office Type" using "B FLET'S."