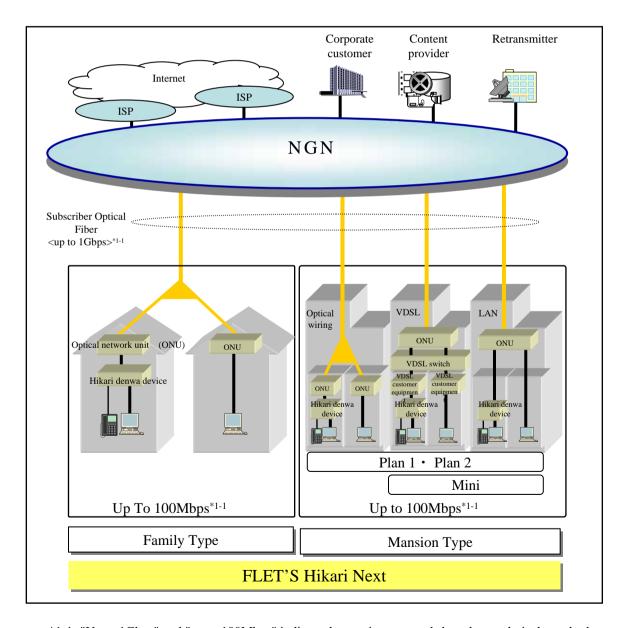

#### 1. Outline of Services

- 'Using subscriber optical fiber, connects to a subscriber's Internet service provider ("ISP") through NTT East's NGN; in addition, it provides high-quality telephony services, wide-area videophone services (with SD-equivalent quality: regular TV standard), video distribution in collaboration with content providers, IP retransmission of digital terrestrial television and other services.
- 'The service will come in two types: "FLET'S Hikari Next Family Type" for single-dwelling unit and "FLET'S Hikari Next Mansion Type" for multi-dwelling unit.
- A service where subscriber optical fiber segments will be shared by multiple customers with connection speeds of up to 100Mbps \*1-1.

\*1-1: "Up to 1Gbps" and "up to 100Mbps" indicate the maximum speeds based on technical standards. Actual speed may be slower depending on a subscriber's network environment and line traffic.